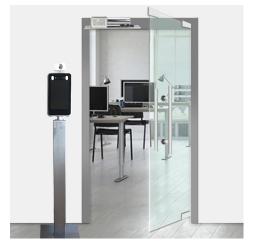

## Fever Access Control Terminal

The pdActive access control terminal with digital temperature measurement provides non-contact temperature detection in a rugged terminal that can be deployed at doors, gates, turnstiles, kiosks or stand-alone. The terminal supports rapid body temperature detection with audible and electronic alerts for temperature, mask and access deny.

## **Fever Access Control Terminal**