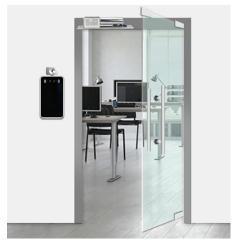

## Fever Access Control Terminal

The pdActive access control terminal with digital temperature measurement provides non-contact temperature detection in a rugged terminal that can be deployed at doors, gates, turnstiles, kiosks or stand-alone. The terminal supports rapid body temperature detection with audible and electronic alerts for temperature, mask and access deny.

## **Fever Access Control Terminal**