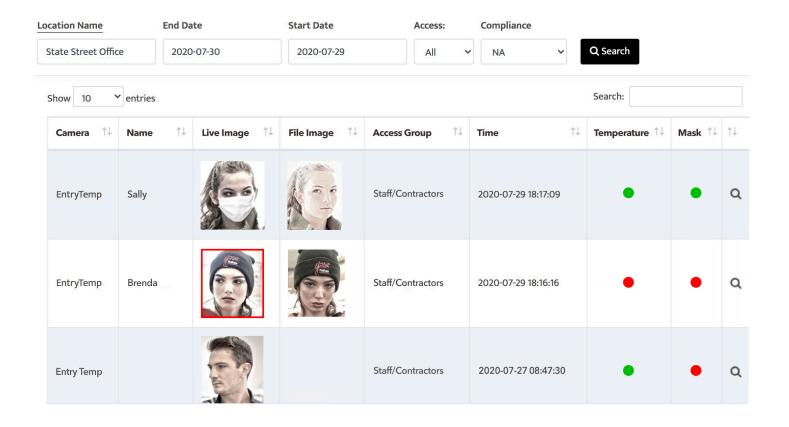

## Fever Access Control Terminal

The pdActive access control terminal with digital temperature measurement provides non-contact temperature detection in a rugged terminal that can be deployed at doors, gates, turnstiles, kiosks or stand-alone. The terminal supports rapid body temperature detection with audible and electronic alerts for temperature, mask and access deny.

## **Fever Access Control Terminal**