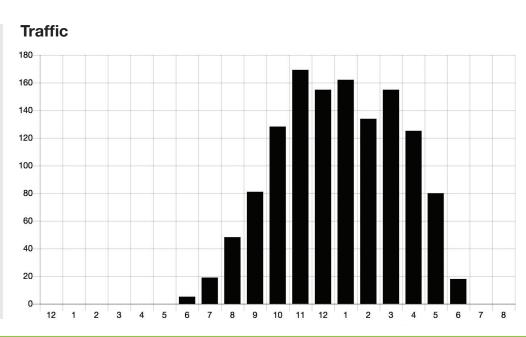

### In Real-Time, you can:

- Know occupancy.
- Understand the who and how of your customer traffic.
- Measure the effectiveness of your marketing programs.
- Know your customer's path, where they spend time, and how much time.

# Features Visit Counts without Duplicates Age Gender Ethnicity Average length of visit Common visit times