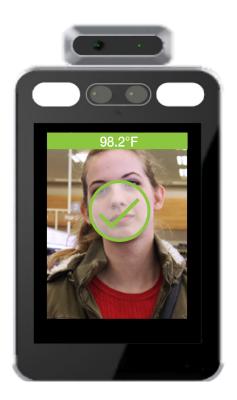

## Fever Access Control Terminal

The pdActive access control terminal with digital temperature measurement provides non-contact temperature detection in a rugged terminal that can be deployed at at doors, gates, turnstiles, kiosks or stand-alone. The terminal supports rapid body temperature detection with audible and electronic alarms for temperature, mask and access deny.

## Features

- Non-contact abnormal body temperature warnings and triggers
- Mask detection
- Configurable temperature detection threshold
- Recognition time 0.2 seconds
- WDR, 2MP (1080P) low illumination wideangle ONVIF camera captures high quality images in complex lighting scenes
- Anti-spoofing detection (human liveness)
- Screen sleep with minimum brightness to prevent glare
- Tamper protection, open door timeout, and door open with fire alarms