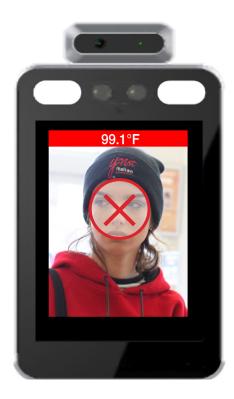

## Fever Access Control Terminal

The pdActive access control terminal with digital temperature measurement provides non-contact temperature detection in a rugged terminal that can be deployed at at doors, gates, turnstiles, kiosks or stand-alone. The terminal supports rapid body temperature detection with audible and electronic alarms for temperature, mask and access deny.

## Features

- Non-contact abnormal body temperature warnings and triggers
- Mask detection
- Configurable temperature detection threshold
- Recognition time 0.2 seconds
- WDR, 2MP (1080P) low illumination wideangle ONVIF camera captures high quality images in complex lighting scenes
- Anti-spoofing detection (human liveness)
- Screen sleep with minimum brightness to prevent glare
- Tamper protection, open door timeout, and door open with fire alarms