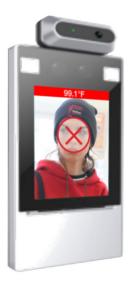

## Fever Access Control Terminal

The pdActive access control terminal with digital temperature measurement provides non-contact temperature detection in a rugged terminal that can be deployed at at doors, gates, turnstiles, kiosks or stand-alone. The terminal supports rapid body temperature detection with audible and electronic alarms for temperature, mask and access deny.

## Features

- Non-contact abnormal body temperature warnings and triggers
- Mask detection
- Configurable temperature detection threshold
- Recognition time 0.2 seconds
- WDR, 2MP (1080P) low illumination wideangle ONVIF camera captures high quality images in complex lighting scenes
- Anti-spoofing detection (human liveness)
- Screen sleep with minimum brightness to prevent glare
- Tamper protection, open door timeout, and door open with fire alarms