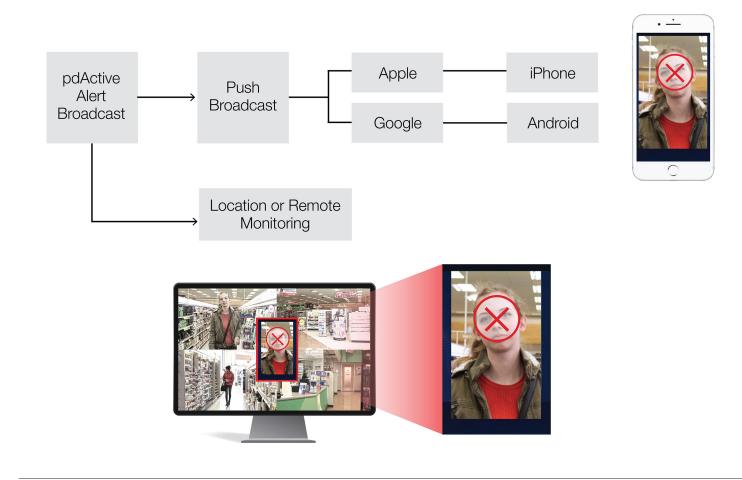

## Fever Access Control Terminal

The pdActive access control terminal with digital temperature measurement provides non-contact temperature detection in a rugged terminal that can be deployed at at doors, gates, turnstiles, kiosks or stand-alone. The terminal supports rapid body temperature detection with audible and electronic alarms for temperature, mask and access deny.

## Features

- Non-contact abnormal body temperature warnings and triggers
- Mask detection
- Configurable temperature detection threshold
- Recognition time 0.2 seconds
- WDR, 2MP (1080P) low illumination wideangle ONVIF camera captures high quality images in complex lighting scenes
- Anti-spoofing detection (human liveness)
- Screen sleep with minimum brightness to prevent glare
- Tamper protection, open door timeout, and door open with fire alarms