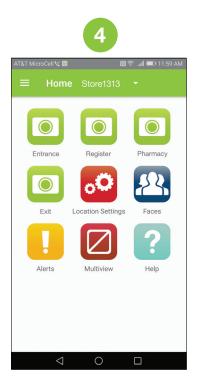

## APP SETTINGS 📃

Devices: List of cameras on your account Users: Manage users and passwords Notifications: Set format to receive alerts