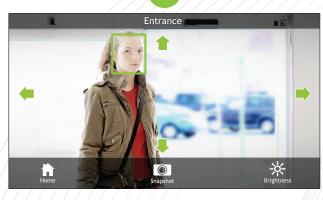

Select the camera

5

Zoom In: Up Arrow Zoom Out: Down Arrow Focus: Left and Right Arrow

Camera Setup: Zoom camera until a person at the edge of detection zone has a green face box

Selecting the face displays the frame image and any recent matches