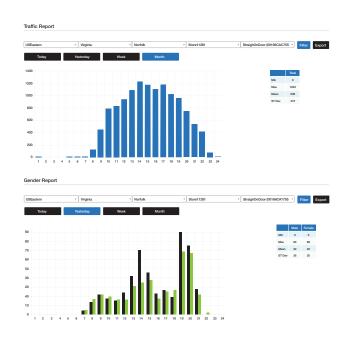

#### **Features**

Age

Visit Counts without Duplicates

Gender

Number of visits

Average length of visit

Common visit times