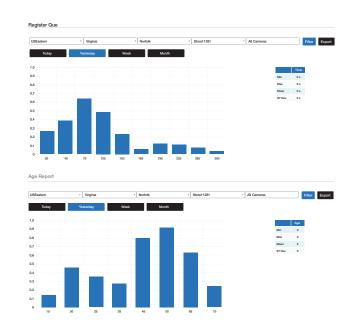

#### **Features**

Age

Visit Counts without Duplicates

Gender

Number of visits

Average length of visit

Common visit times