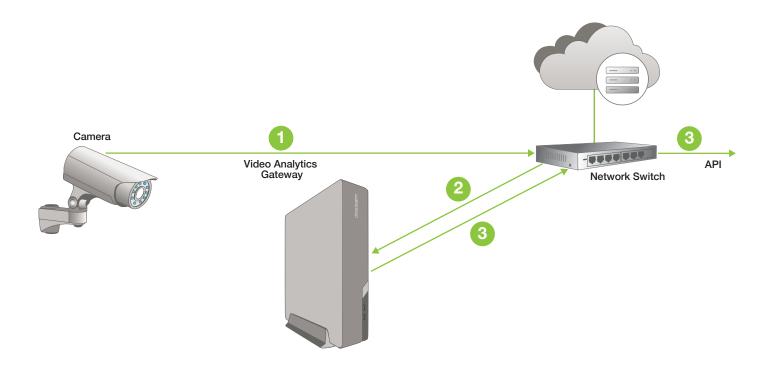

### pdActive

- 1 Camera streams video
- 2 Gateway analyzes video
- 3 Gateway sends results to server

You just spent \$100k on a campaign and you can't determine the actual performance.

Your need pdActive.